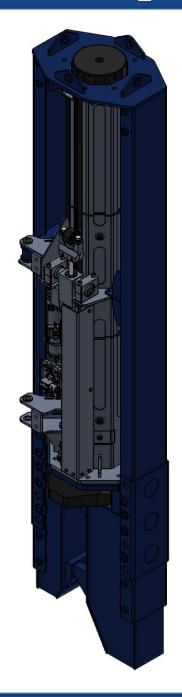

# Hammer Equipment

## Features:

- Low power consumption
- Hydraulic accelerated
- Modular construction allowing various options
- Clear and simple operation
- Short in length for longer piles

## IHE-30-SL

| Specifications     |        | IHE-30-SL   |
|--------------------|--------|-------------|
| Max. Energy        | kNm    | 30          |
| Drop height        | mm     | 50 - 1.000  |
| Blow rate          | SI/min | 40 - 110    |
| Ram weight         | kg     | 2000        |
| Total weight       | kg     | 3700        |
| Max. Oil flow      | l/min  | 90          |
| Max. Work pressure | bar    | 240         |
| P - R connection   | ,      | 1" - 1-1/4" |