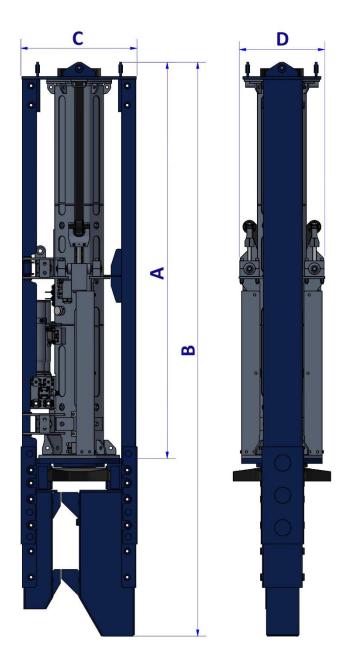

| Dimensions |    |      |
|------------|----|------|
| A          | mm | 3150 |
| В          | mm | 4500 |
| С          | mm | 895  |
| D          | mm | 660  |